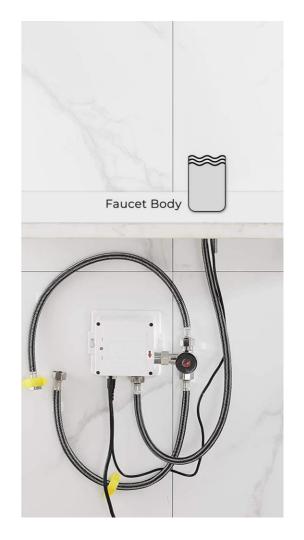

#### Specs:

- Power: DC:6V(4AA alkaline battery)
- AC:220V-240V; 50/60HZ
- Water Consumption: 0.05Mpa-0.6Mpa
- Detection Zone: 17 cm or adjustable
- Motor valve lifespan: up to 500000 flushes
- Battery lifespan: 100000 cycles
- Static Power Consumption: 0.36mw
- Working Power consumption: 0.5mw
- Inductive Opening Time: < 1 second
- Inductive Closing Time: < 2 second</li>
- Dia of inlet pipe : G1/2"(DN15)
- Suitable water pressure : 0.1-0.6 MPa (best
- water pressure is 0.1-0.3MPa)
- Flow Rate : 1.8 GPM
- Working Water Pressure: 1 PSI -100 PSI