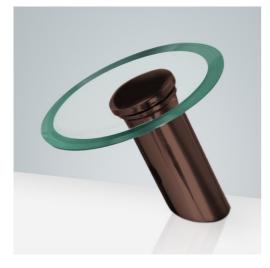

### CANCUN WATERFALL DARK OIL RUBBED BRONZE COMMERCIAL TOUCHLESS SENSOR FAUCET SPECS