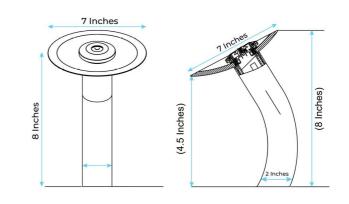

### CANCUN WATERFALL DARK OIL RUBBED BRONZE COMMERCIAL TOUCHLESS SENSOR FAUCET SPECS

#### Specs:

- Power: DC:6V(4AA alkaline battery)
- AC:220V-240V; 50/60HZ
- Water Consumption: 0.05Mpa-0.6Mpa
- Detection Zone: 17 cm or adjustable
- Motor valve lifespan: up to 500000 flushes
- Battery lifespan: 100000 cycles
- Static Power Consumption: 0.36mw
- Working Power consumption: 0.5mw
- Inductive Opening Time: < 1 second
- Inductive Closing Time: < 2 second</li>
- Dia of inlet pipe : G1/2"(DN15)
- Suitable water pressure : 0.1-0.6 MPa (best
- water pressure is 0.1-0.3MPa)
- Flow Rate : 1.8 GPM
- Working Water Pressure: 1 PSI -100 PSI